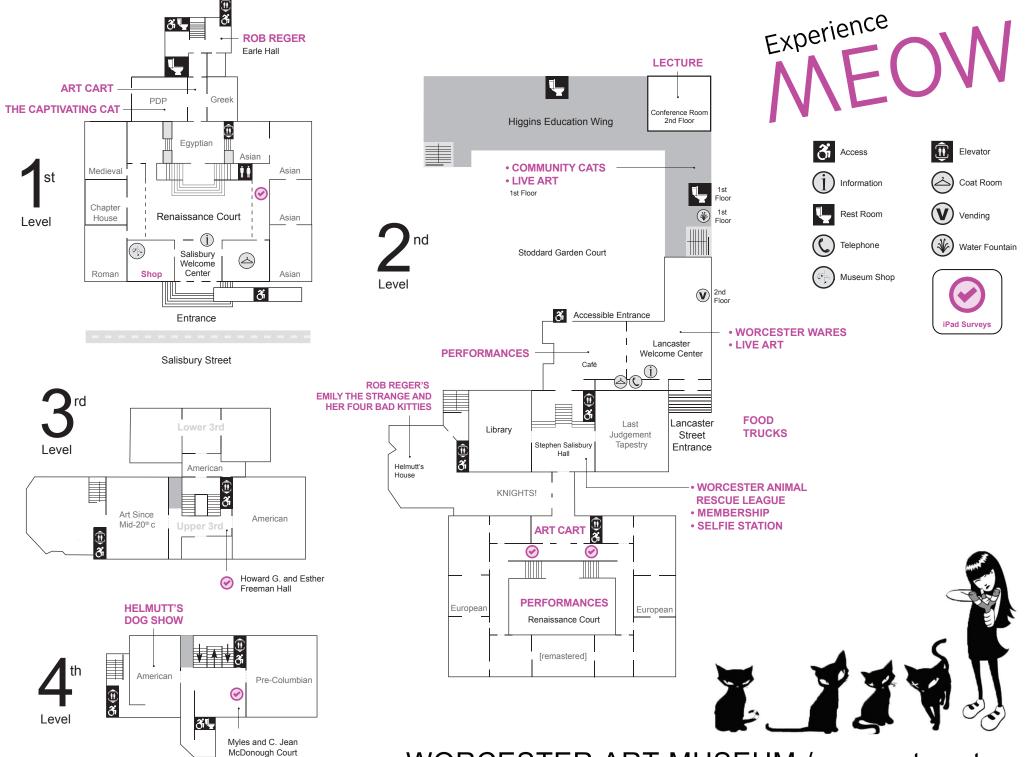

#### **ROB REGER**

**EARLE HALL** 

- Rob Reger Poster Signing
- Members Perk (7-8 pm)
- Rob Reger Painting Live (8-11pm)

### PERFORMANCES

CAFÉ (7:30-10:15pm):

- Ballet Arts Worcester (7:30pm)
- Gene Shinozaiki Beat Boxer (8:10pm)
- YAMA: Return to Cat Mountain
- Behind the Mask Studios (8:50pm)
- Brother Zack & Sister Helen (9:30pm)

RENAISSANCE COURT (7-10 pm):

- Ambient Piano Music (7-8pm)
- Cats in the Opera (Operatic Performers) (8pm)
- Ambient Piano Music (9-10pm)

#### WARL

SALISBURY HALL (7-10:30pm) Worcester Animal Rescue League Cat Info

## **MEMBERSHIP**

SALISBURY HALL (7-10:45pm)

Members Council Table

## **FOOD TRUCKS**

LANCASTER STREET (7-11pm)

- Dog Father
- Say Cheese
- Nom Nom Hut

#### LIVE ART

LANCASTER WELCOME CENTER & HIGGINS EDUCATION WING

- Yarn Bombing 'WAM' letters (7-10pm)
- Make Art: Ed Emberley-Inspired Community Thumbprint Cat (7-11pm)

### LECTURE

CONFERENCE ROOM (8:45-9:45pm)

 Author and historian Dr. Paul Koudounaris: Cat-tastic: Wild, Weird, and Heartwarming Stories from Feline History

# **SELFIE STATION**

SALISBURY HALL (7-10:45pm)

• Selfie Station with Cat-Themed Props

**#WAMCATS** #MEOW

ART CARTS

**OUTSIDE PDP** & KNIGHTS! (7-10:30pm)

Sponsored by:

unitedbank foundation Media Partners: